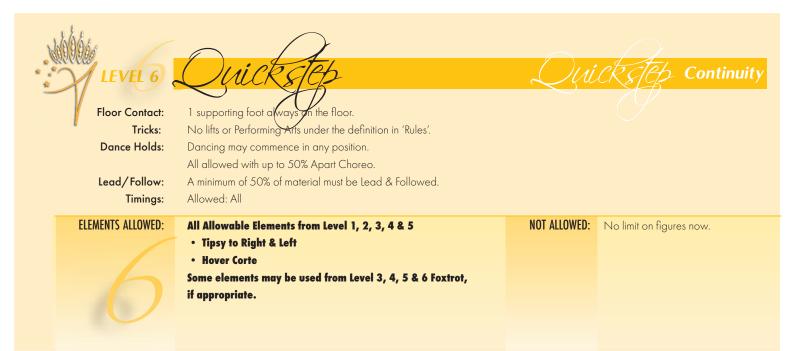

>• Extended Picture Lines<br>• Opposition 'X' Line<br>• Telespin<br>• Telerhonde<br>• Syncopated Right Side Runs<br>• Whirlppol in Shadow<br>• Outside Spin<br>• Wing | NOT ALLOWED: No limit on figures now. |

Viennese EVEL 6 Floor Contact: 1 supporting foot always on the floor. Tricks: No lifts or Performing Arts under the definition in 'Rules'. Dance Holds: Dancing may commence in any position. All allowed with up to 50% Apart Choreo. Lead/Follow: A minimum of 50% of material must be Lead & Followed. Timings: Allowed: All All Allowable Elements from Level 1, 2, 3, 4 & 5 NOT ALLOWED: No limit on figures now. **ELEMENTS ALLOWED:**  Extended Picture Lines • Fleckerel Shadow L & R Turns w Underarms • Whirlppol in Shadow Some elements may be used from Level 3, 4, 5 & 6 Waltz, if appropriate.



## Advanced Elements of Excellent Dancing

## Complex Side by Side Figures, Use of Different Timings, Excellent Presentation

The list of 'Not Allowed' elements will not include every element known to the individual dance style, but to indicate which other elements may be closely related and should not be included.

Good Rule: If you are unsure, leave it out, or ask us. The list of Judges Scoring categories will tell you what they are judging.





| LEVEL 6<br>Floor Contact:<br>Tricks:<br>Dance Holds:<br>Lead/Follow:<br>Timings: | 1 supporting fact always on the floor.<br>No lifts or Performing Arts under the definition in 'Rules'.<br>Dancing may commence in any position.<br>All allowed with up to 50% Apart Choreo.<br>A minimum of 50% of material must be Lead & Followed.<br>Allowed: All