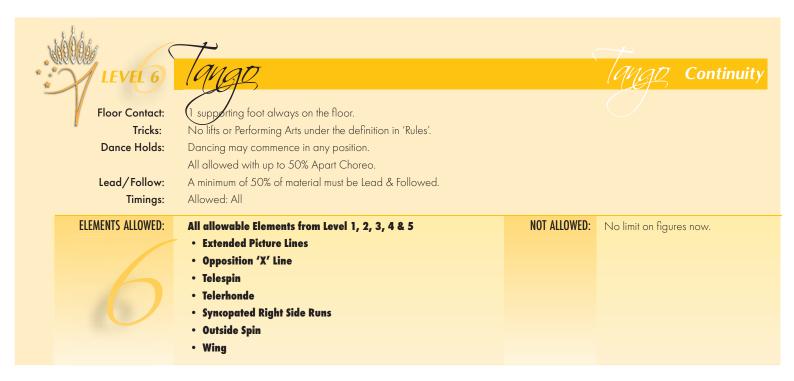

## Complex Side by Side Figures, Use of Different Timings, Excellent Presentation

The list of 'Not Allowed' elements will not include every element known to the individual dance style, but to indicate which other elements may be closely related and should not be included.