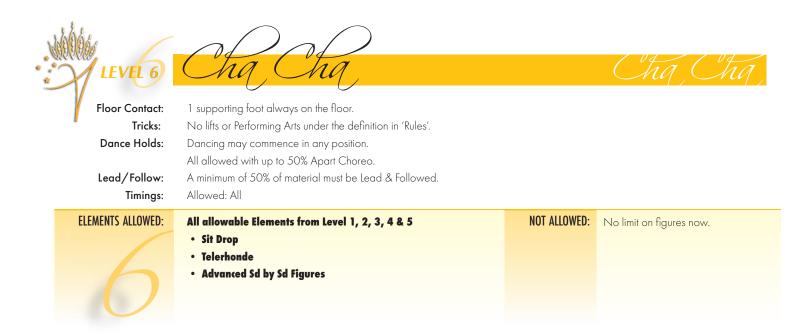

## Complex Side by Side Figures, Use of Different Timings, Excellent Presentation

The list of 'Not Allowed' elements will not include every element known to the individual dance style, but to indicate which other elements may be closely related and should not be included.

Good Rule: If you are unsure, leave it out, or ask us. The list of Judges Scoring categories will tell you what they are judging.

| LEVEL 6<br>Floor Contact:<br>Tricks:<br>Dance Holds:<br>Lead/Follow:<br>Timings: | 1 supporting fact always on the floor.<br>No lifts or Performing Arts under the definition in 'Rules'.<br>Dancing may commence in any position.<br>All allowed with up to 50% Apart Choreo.<br>A minimum of 50% of material must be Lead & Followed.<br>Allowed: All | Eggt (       | Coast Swing              |
|----------------------------------------------------------------------------------|----------------------------------------------------------------------------------------------------------------------------------------------------------------------------------------------------------------------------------------------------------------------|--------------|--------------------------|
| ELEMENTS ALLOWED:                                                                | All allowable Elements from Level 1, 2, 3, 4 & 5<br>• Sit Drop<br>• Windmills<br>• Advanced Sd by Sd Figures                                                                                                                                                         | NOT ALLOWED: | No limit on figures now. |